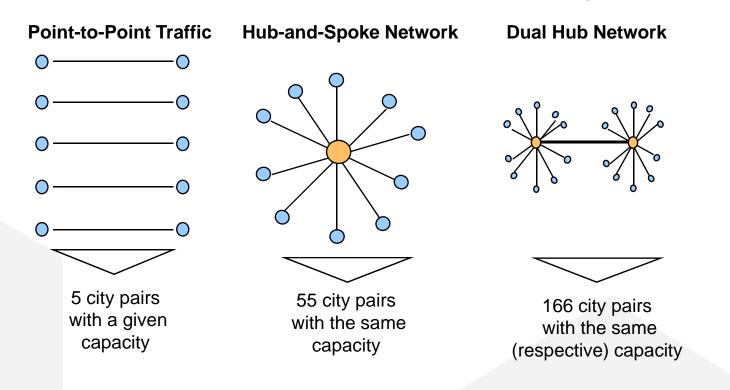

ablishment of freight forwarders (→ consolidation)
  - Catchment area with outbound production and inbound demand
  - Ground transportation infrastructure (trucking) to expand catchment
- Airfreight as a priority
  - Supportive and focused local stakeholders
    - Authorities
    - Airport company
    - Dedicated service providers
    - Infrastructure development at least at par with growth
  - Operational efficiency, short throughput times
  - "Ease of doing business"





### Last, not least: the "good to haves"

- 24/7 operations
- Facilities for special freight (cool, valuables, animals, dangerous goods, express...)
- "Single window" approach for swift (and ideally paperless) clearance of airfreight
- Direct, synchronised connection with another hub to increase routing possibilities:





## Thank you!

www.cargolux.com